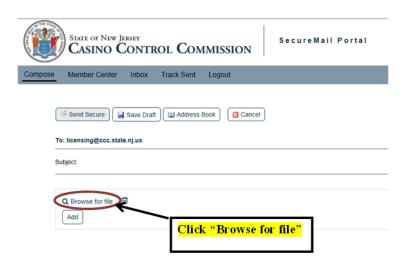

## **Electronic Submission Instructions**

To send secure communications/attachments to the Licensing and Financial Evaluation Unit at the Casino Control Commission:

- 1. Please make sure all form fields are filled out correctly. Navigate to the secure site portal url https://ssl.datamotion.com/register/cureg.aspx?rcpt=licensing@ccc.state.nj.us
- 2. Register to the site if logging in for the first time.
- 3. Attach any necessary files by selecting the "Browse for file".

4. Once you are finished composing your email click "Send Secure" to send your email.