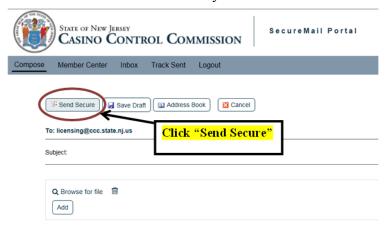

4. Once you are finished composing your email click "Send Secure" to send your email.